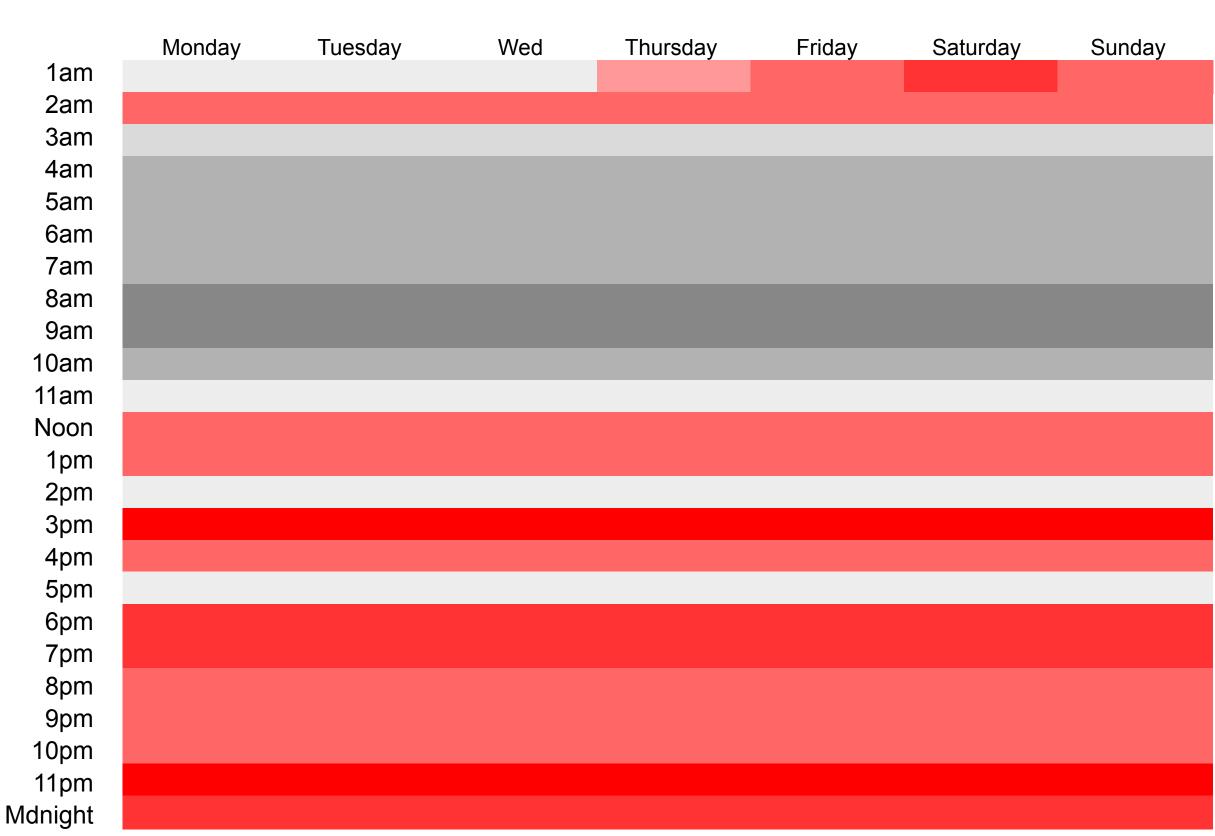

# Favorite time for Adult Metaverse Q1 2022

Analysis has shown that, in most countries, Friday is the most popular day that users have visited Discplay.me, while Monday tends to have the lowest traffic! Peak viewing times are from 3 pm to 4 pm and from 11 pm to Midnight.