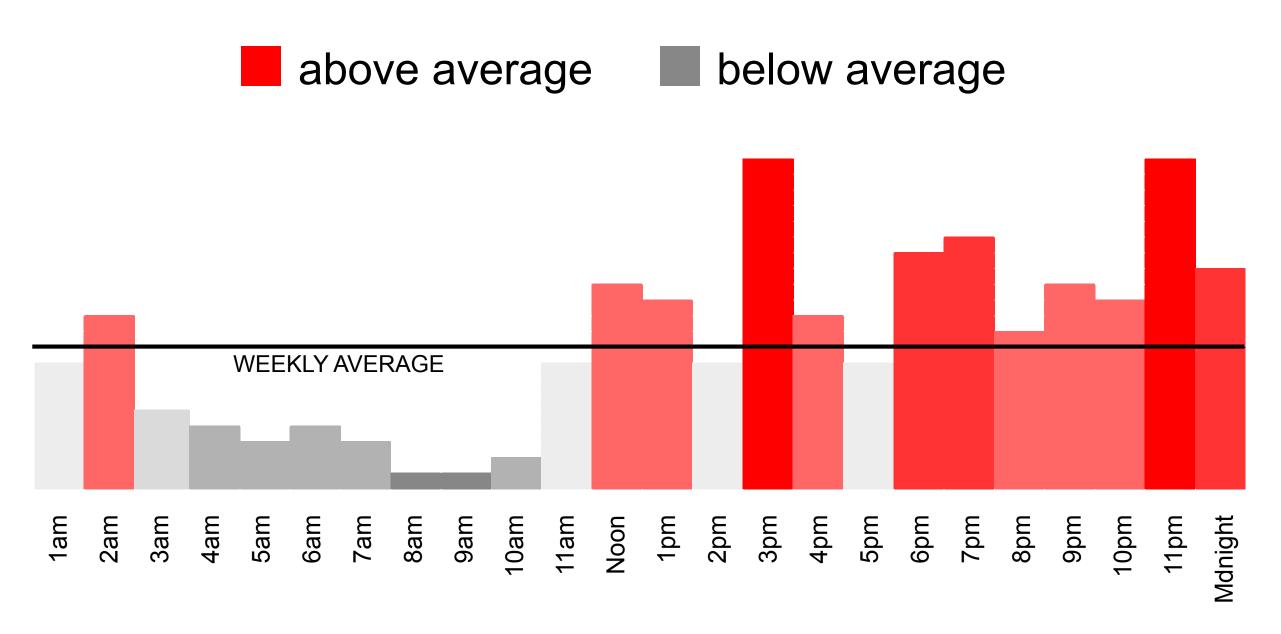

# Favorite time for Adult Metaverse Q1 2022

Analysis has shown that, in most countries, Friday is the most popular day that users have visited Discplay.me, while Monday tends to have the lowest traffic! Peak viewing times are from 3 pm to 4 pm and from 11 pm to Midnight.