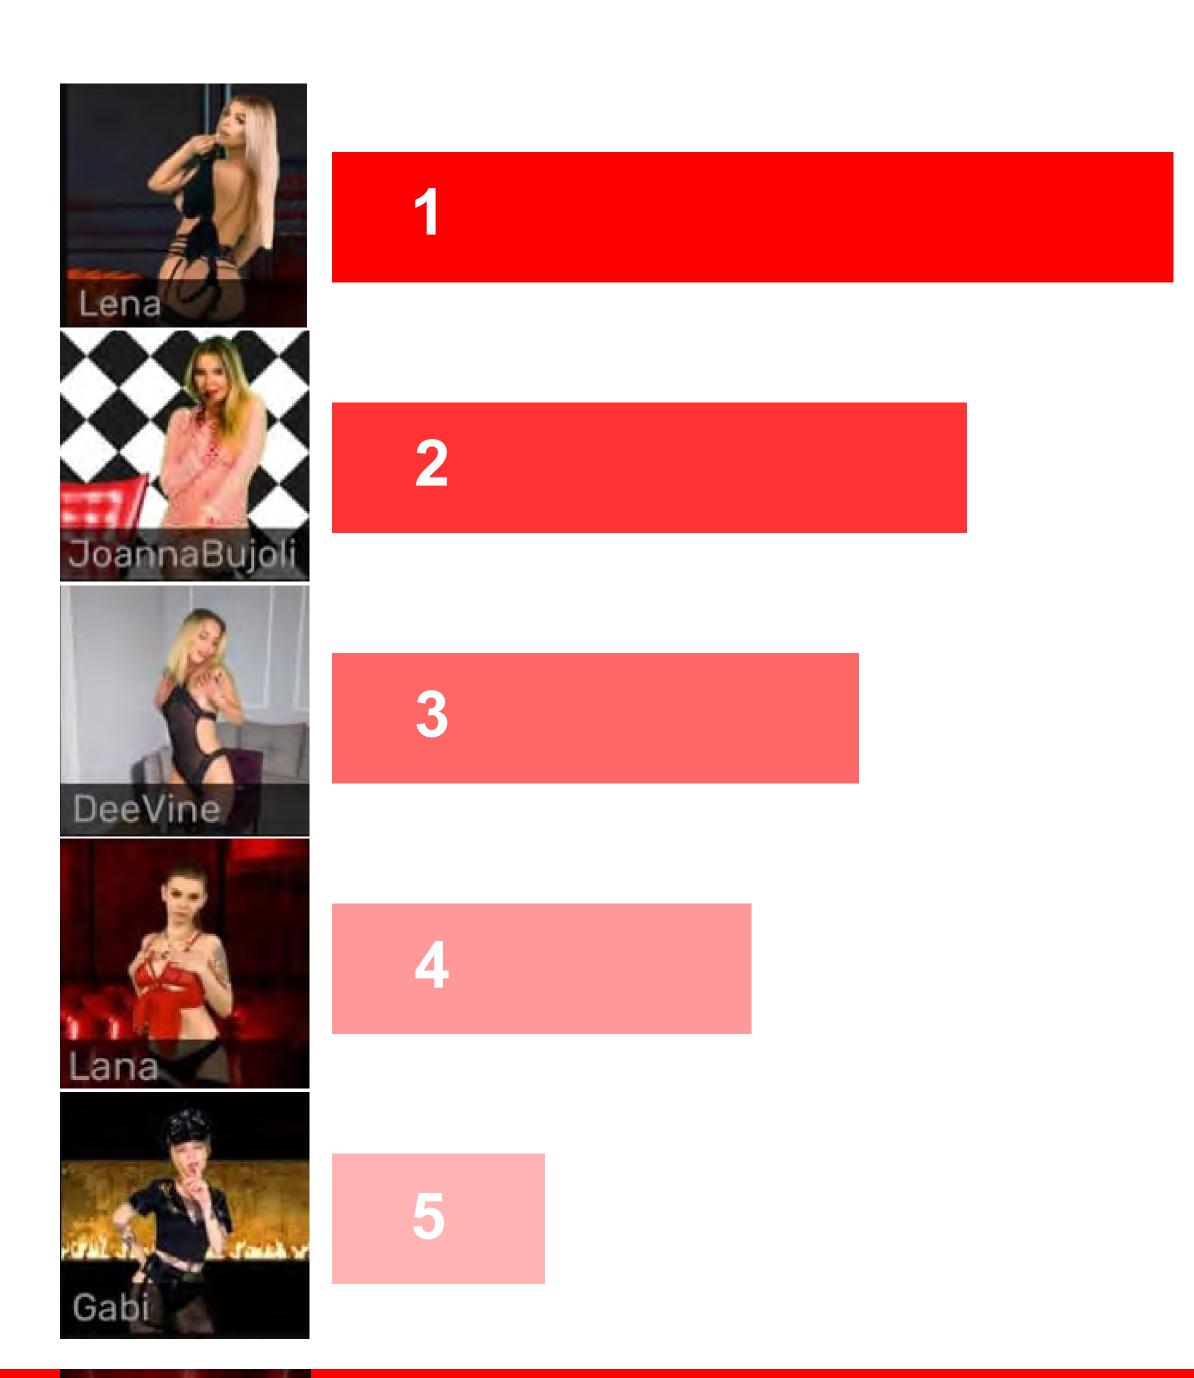

# The most viewed Models Hologram Q1 2022

Videos uploaded by the discplay.me community's. Lena was the most discplay-ed star, followed by Joanna Bujoli. DeeVine closes the top 3 ahead of Lana and Gabi.

"Free Intro Pilot outfit" by Joanna Bujoli was the most viewed hologram.