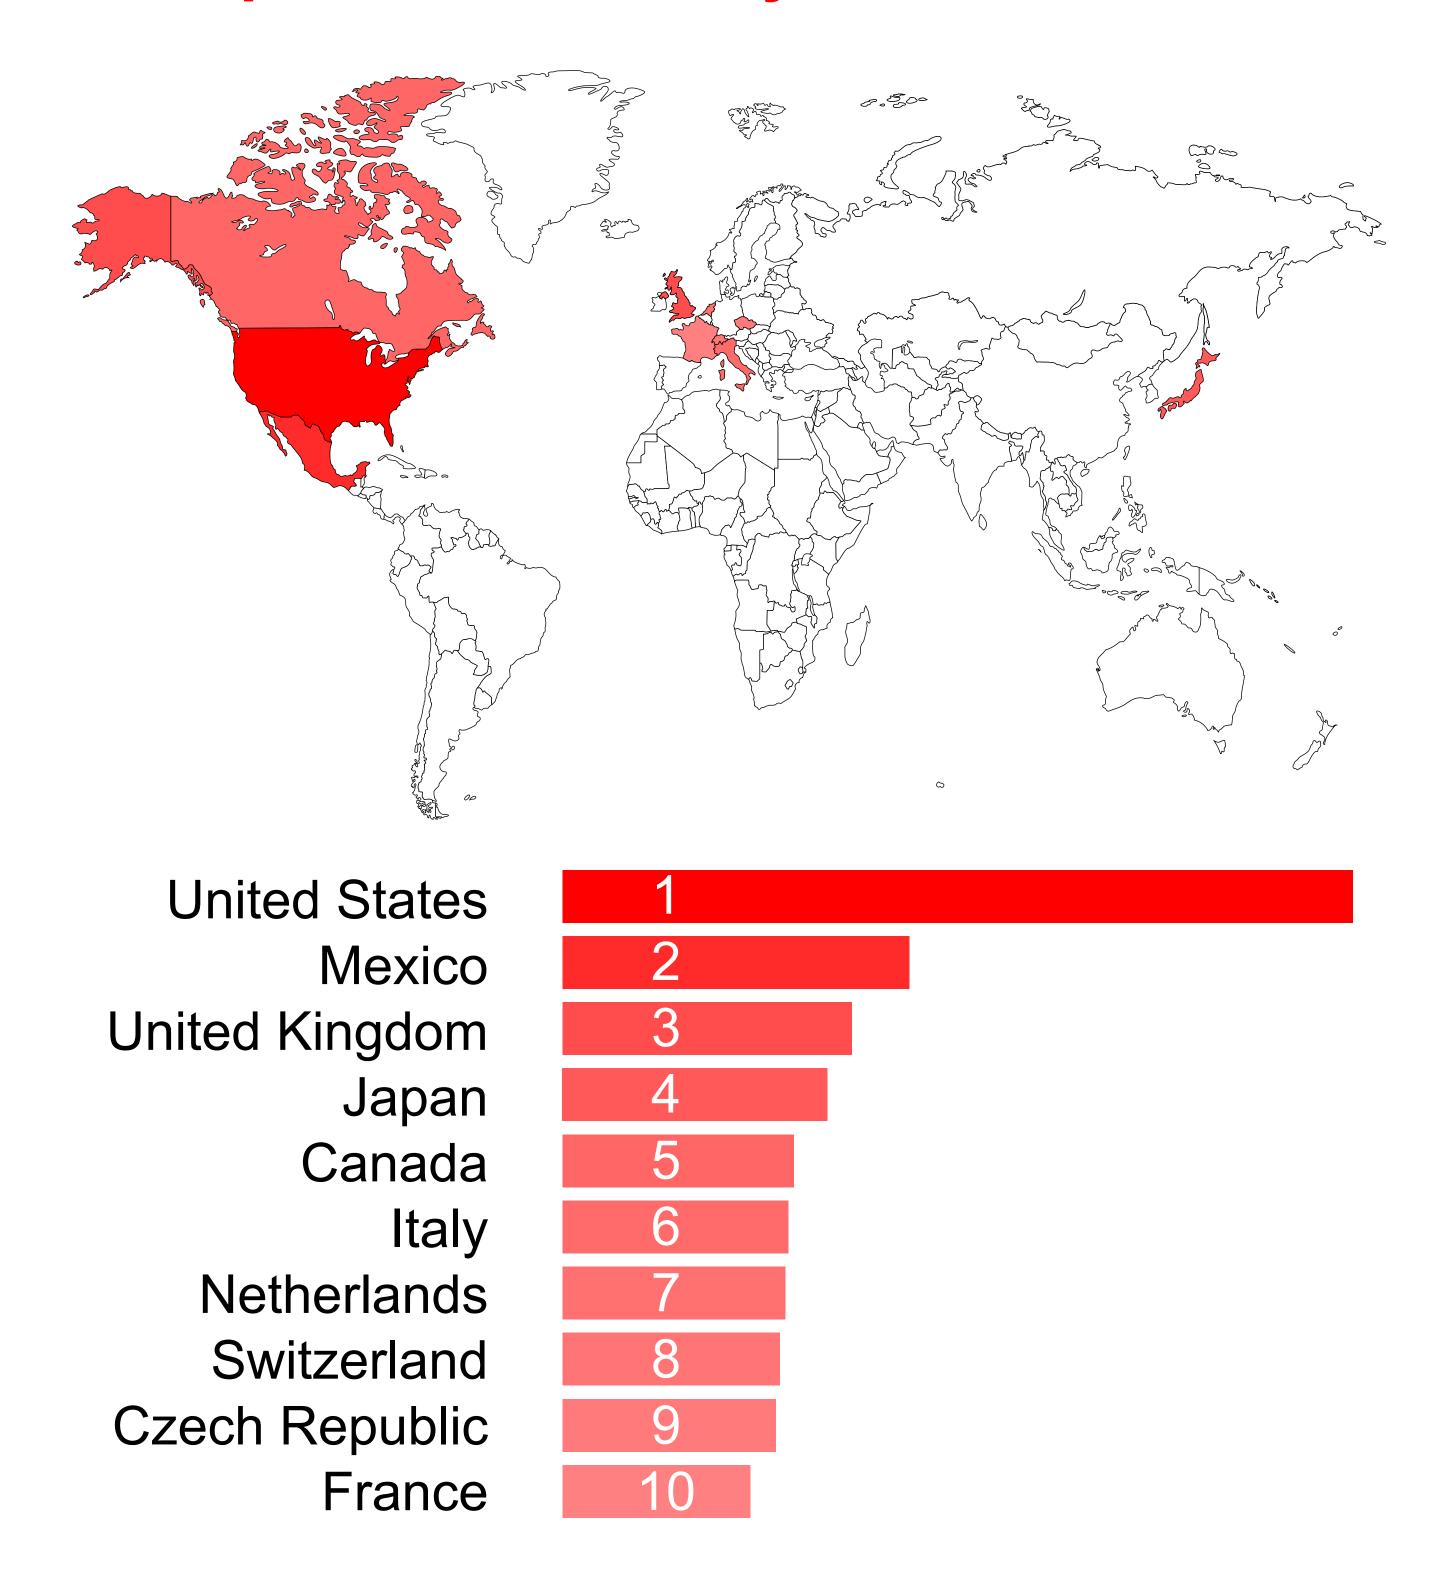

### Top 10 Countries by Users Q1 2022

The United States is the country with the highest number of discplay.me users, followed by the Mexico (2), which moved ahead of United Kingdom (3). Japan(4) is right behind the podium. Canada (5), Italy (6), Netherlands(7), Switzerland (8) and Czech Republic (9) all had traffic increases which pushed them ahead of France (10).